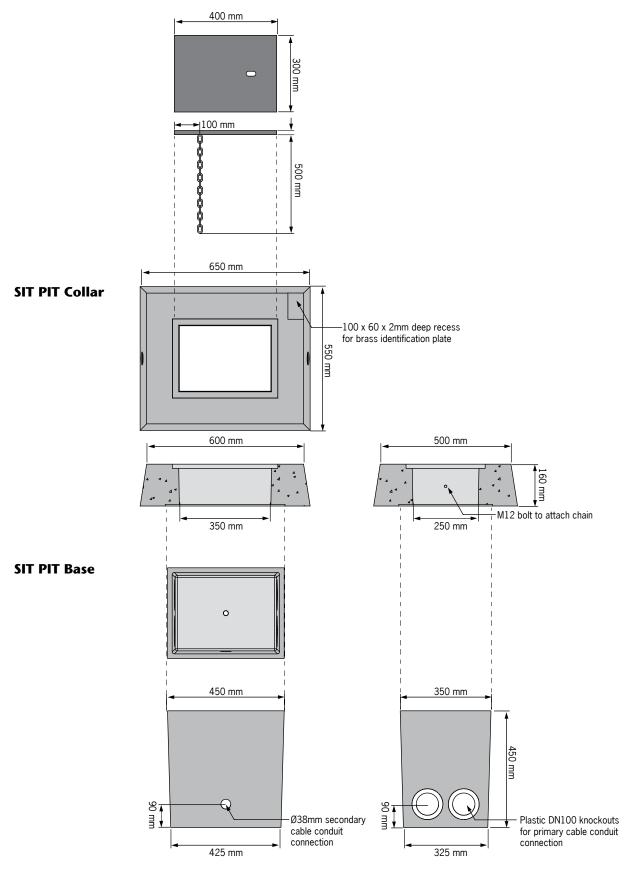

# SIT Pit Assembly - 450mm deep base

## Galvanised lid - 25 tonne rated

## SIT Pit Assembly - 450mm deep base

## Cable pit, collar and lid

| Description                      | Part   | Depth | Weight |
|----------------------------------|--------|-------|--------|
|                                  | No     | mm    | kg     |
| SIT Pit Lid and Collar Assembled | 142322 | 600*  | 96     |
| SIT Pit Base – 450mm deep        | 142320 | 600   | 25     |
| Universal Lifting Key            | 84306  | -     | 1      |

<sup>\*</sup> Overall height of combined parts

Dilute acid and alkali resistant Surface burn characteristics of the material shall comply with UL 723

The nominal clear opening shall be 250mm x 350mm. Units shall be manufactured with a overall depth of 600mm.

#### Lid

The pit shall be covered with a steel lid rated to 25 tonnes.