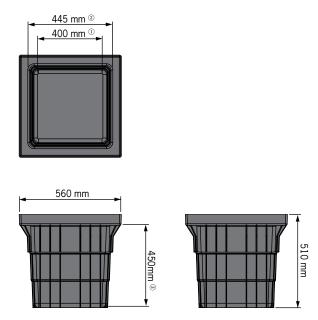

### Cable pit and riser

| Description              | Part  | Depth | Weight |
|--------------------------|-------|-------|--------|
|                          | No    | mm    | kg     |
| Type 55 polyethylene pit | 76253 | 510   | 8      |

Polyethylene moulded pits feature a ribbed construction for strength and durability. The nominal clear opening shall be 445mm x 445mm. Units shall be manufactured with a clear depth of 450mm.