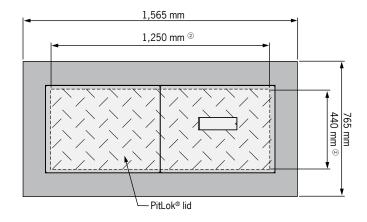

## Cable pit - full body

## Cable pit - split body

- Clear working dimension at pit opening
  Clear working dimension beneath lid rebate

#### Materials

The pit body shall be manufactured from steel reinforced cement concrete with:

Compressive strength:

40MPa

The nominal clear opening shall be 1,250 x 440mm. Units shall be manufactured with an internal working depth of 910mm.