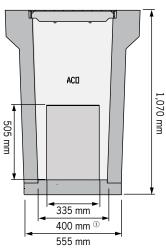

## Cable pit - split body

- Clear working dimension at pit opening
  Clear working dimension beneath lid rebate

### Cable pit and riser

| Description                                               | Part<br>No | Depth<br>mm | Weight<br>kg |
|-----------------------------------------------------------|------------|-------------|--------------|
| J8P - ACO PitLok® - concrete pit & steel lid - full body  | 142247     | 1,070       | 862          |
| J8P - ACO PitLok® - concrete pit & steel lid - split body | 142248     | 1,070       | 862          |