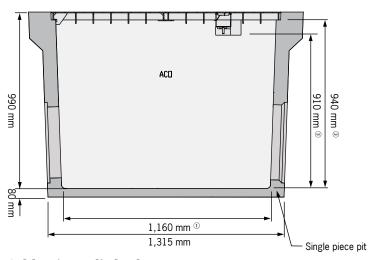

## Cable pit - full body

### Cable pit and riser

| Description                                               | Part<br>No | Depth<br>mm | Weight<br>kg |
|-----------------------------------------------------------|------------|-------------|--------------|
| J8P - ACO PitLok® - concrete pit & steel lid - full body  | 142247     | 1,070       | 862          |
| J8P - ACO PitLok® - concrete pit & steel lid - split body | 142248     | 1,070       | 862          |

#### Materials

The pit body shall be manufactured from steel reinforced cement concrete with:

Compressive strength:

40MPa

The nominal clear opening shall be 1,250 x 440mm. Units shall be manufactured with an internal working depth of 910mm.