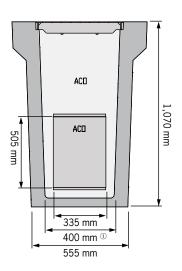

### Cable pit and riser

| Description                                               | Part<br>No | Depth<br>mm | Weight<br>kg |
|-----------------------------------------------------------|------------|-------------|--------------|
| J8P - ACO PitLok® - concrete pit & steel lid - full body  | 142247     | 1,070       | 862          |
| J8P - ACO PitLok® - concrete pit & steel lid - split body | 142248     | 1,070       | 862          |

#### Materials

The pit body shall be manufactured from steel reinforced cement concrete with:

Compressive strength:

40MPa

The nominal clear opening shall be 1,250 x 440mm. Units shall be manufactured with an internal working depth of 910mm.