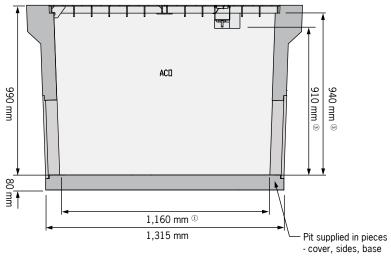

## Cable pit - split body

- Clear working dimension at pit opening
  Clear working dimension beneath lid rebate

### Cable pit and riser

| Description                                               | Part<br>No | Depth<br>mm | Weight<br>kg |
|-----------------------------------------------------------|------------|-------------|--------------|
| J8P - ACO PitLok® - concrete pit & steel lid - full body  | 142247     | 1,070       | 862          |
| J8P - ACO PitLok® - concrete pit & steel lid - split body | 142248     | 1,070       | 862          |

#### Materials

The pit body shall be manufactured from steel reinforced cement concrete with:

Compressive strength:

40MPa

The nominal clear opening shall be 1,250 x 440mm. Units shall be manufactured with an internal working depth of 910mm.