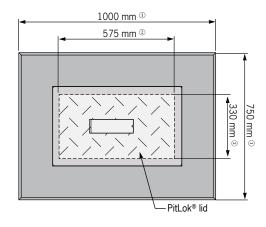

# PlinthP5 - ACO PITLOK® SCEC (SL1) - concrete plinth & steel lid

750 mm <sup>①</sup>

- Key

  ① Overall dimension at bottom of plinth
  ② Clear working dimension at plinth opening
  ③ Overall dimension at top of plinth

#### Materials

The plinth shall be manufactured from steel reinforced cement concrete with:

Compressive strength:

40MPa

The nominal clear opening shall be 575mm x 330mm.

#### Lid

The lid shall be a SCEC (SL1) approved tamper evident locking steel lid.