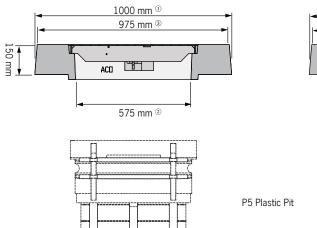

# PlinthP5 - ACO PITLOK® SCEC (SL1) - concrete plinth & steel lid

750 mm <sup>①</sup>

- Key

  ① Overall dimension at bottom of plinth
  ② Clear working dimension at plinth opening
  ③ Overall dimension at top of plinth

## Cable pit and riser

| Description                                   | Part    | Depth | Weight |
|-----------------------------------------------|---------|-------|--------|
|                                               | No      | mm    | kg     |
| PlinthP5 - ACO PitLok® - concrete plinth      | 142235  | 150   | 195    |
| PlinthP5 - ACO PitLok® - SCEC (SL1) steel lid | 142240  | -     | 15     |
| P5 polyethylene pit                           | 7604299 | 635   | 10     |

#### Materials

The plinth shall be manufactured from steel reinforced cement concrete with:

Compressive strength:

40MPa

The nominal clear opening shall be 575mm x 330mm.

#### Pit

This plinth and lid are designed for use with the P5 plastic pit - see separate Spec Info for pit details