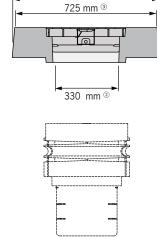

#### Materials

The plinth shall be manufactured from steel reinforced cement concrete with:

Compressive strength:

40MPa

The nominal clear opening shall be 575mm x 330mm.

#### Pit

This plinth and lid are designed for use with the P5 plastic pit - see separate Spec Info for pit details