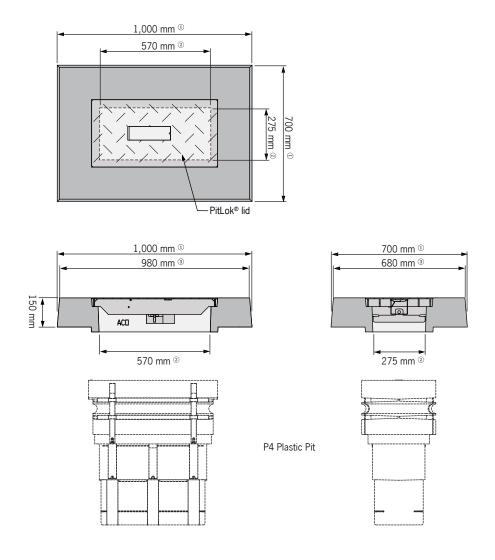

# PlinthP4 - ACO PITLOK® SCEC (SL1) - concrete plinth & steel lid

- Key

  ① Overall dimension at bottom of plinth
  ② Clear working dimension at plinth opening
  ③ Overall dimension at top of plinth

### Materials

The plinth shall be manufactured from steel reinforced cement concrete with:

Compressive strength:

40MPa

The nominal clear opening shall be 570mm x 275mm.

#### Lid

The lid shall be a SCEC (SL1) approved tamper evident locking steel lid.