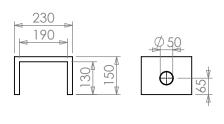

#### **SUPPORT STAND**

PART NUMBER: 142319

SHALLOW SIT PIT BASE

©2024 COPYRIGHT ACO PTY LTD.