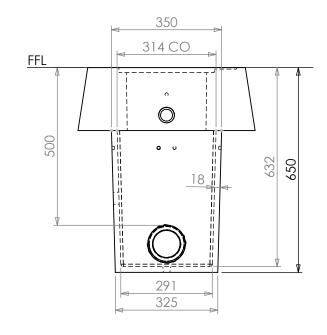

## SHALLOW SIT PIT WITH DEEP COLLAR

#### **SUPPORT STAND**

PART NUMBER: 142319

SHALLOW SIT PIT BASE

©2024 COPYRIGHT ACO PTY LTD.

# SHALLOW SIT PIT WITH DEEP COLLAR

ASSEMBLED PART NUMBER: 143068

Kit includes:

- SIT Pit Base (450 deep) 142320 (25kg)
- SIT Pit Deep Collar & Lid Assembled 142958 (127kg)
- SIT Pit Support Stand 142319 (4kg)