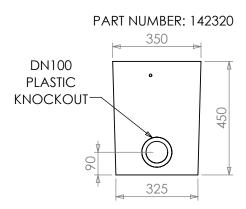

# SHALLOW SIT PIT WITH DEEP COLLAR

ASSEMBLED PART NUMBER: 143068

Kit includes:

- SIT Pit Base (450 deep) 142320 (25kg)
- SIT Pit Deep Collar & Lid Assembled 142958 (127kg)
- SIT Pit Support Stand 142319 (4kg)