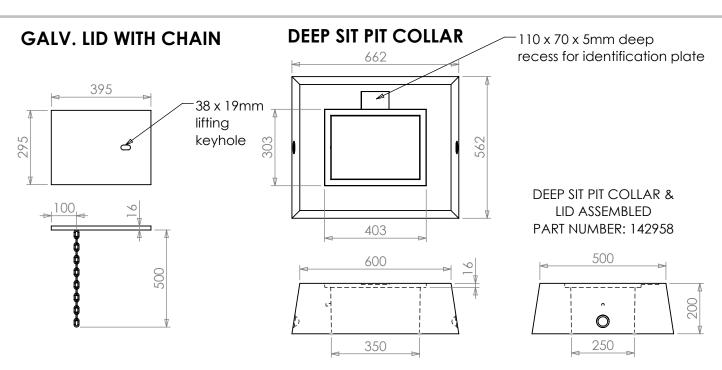

# SHALLOW SIT PIT WITH DEEP COLLAR

ASSEMBLED PART NUMBER: 143068

Kit includes:

- SIT Pit Base (450 deep) 142320 (25kg)
- SIT Pit Deep Collar & Lid Assembled 142958 (127kg)
- SIT Pit Support Stand 142319 (4kg)