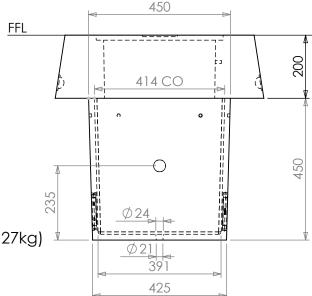

## SHALLOW SIT PIT WITH DEEP COLLAR

# SHALLOW SIT PIT WITH DEEP COLLAR

ASSEMBLED PART NUMBER: 143068

Kit includes:

- SIT Pit Base (450 deep) 142320 (25kg)
- SIT Pit Deep Collar & Lid Assembled 142958 (127kg)
- SIT Pit Support Stand 142319 (4kg)