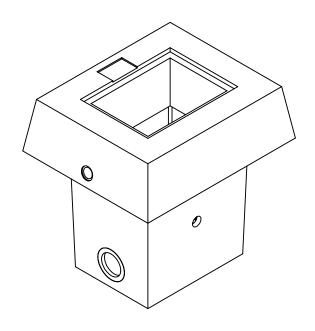

## SHALLOW SIT PIT WITH DEEP COLLAR

# SHALLOW SIT PIT WITH DEEP COLLAR

ASSEMBLED PART NUMBER: 143068

Kit includes:

- SIT Pit Base (450 deep) 142320 (25kg)
- SIT Pit Deep Collar & Lid Assembled 142958 (127kg)
- SIT Pit Support Stand 142319 (4kg)