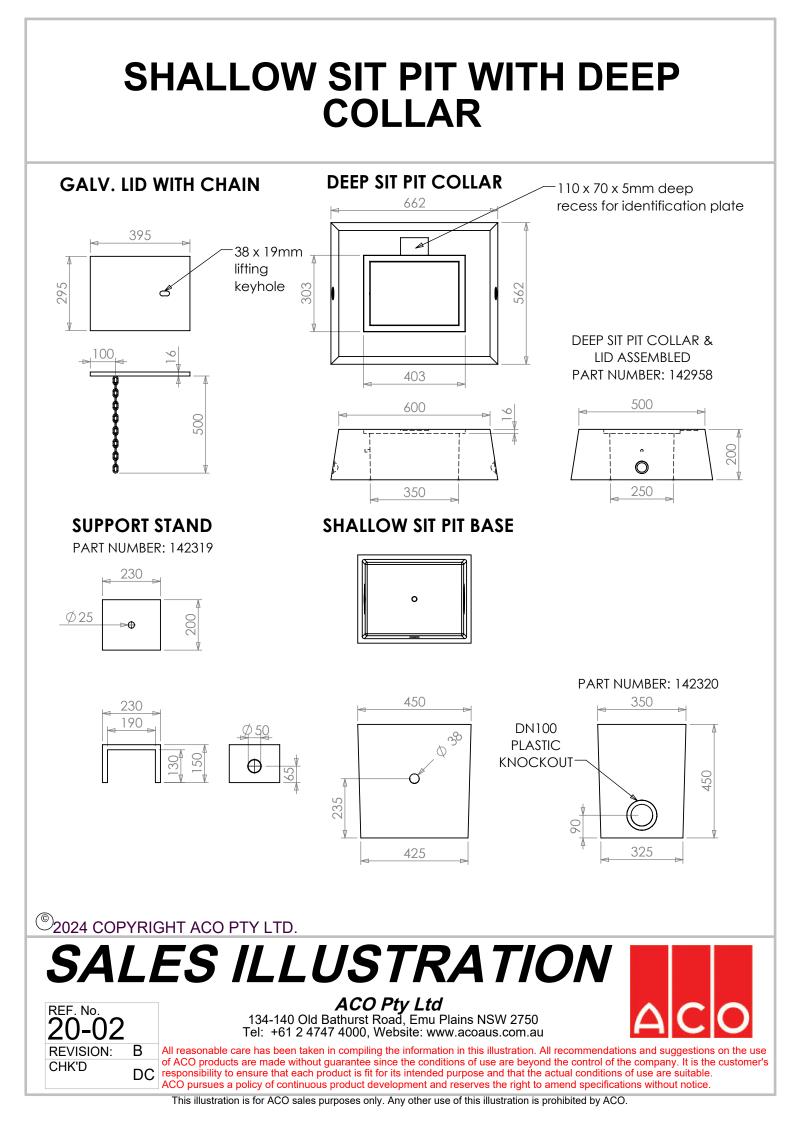

## SHALLOW SIT PIT WITH DEEP COLLAR

ASSEMBLED PART NUMBER: **143068** Kit includes:

- SIT Pit Base (450 deep) 142320 (25kg)
- SIT Pit Deep Collar & Lid Assembled 142958 (127kg)
- SIT Pit Support Stand 142319 (4kg)