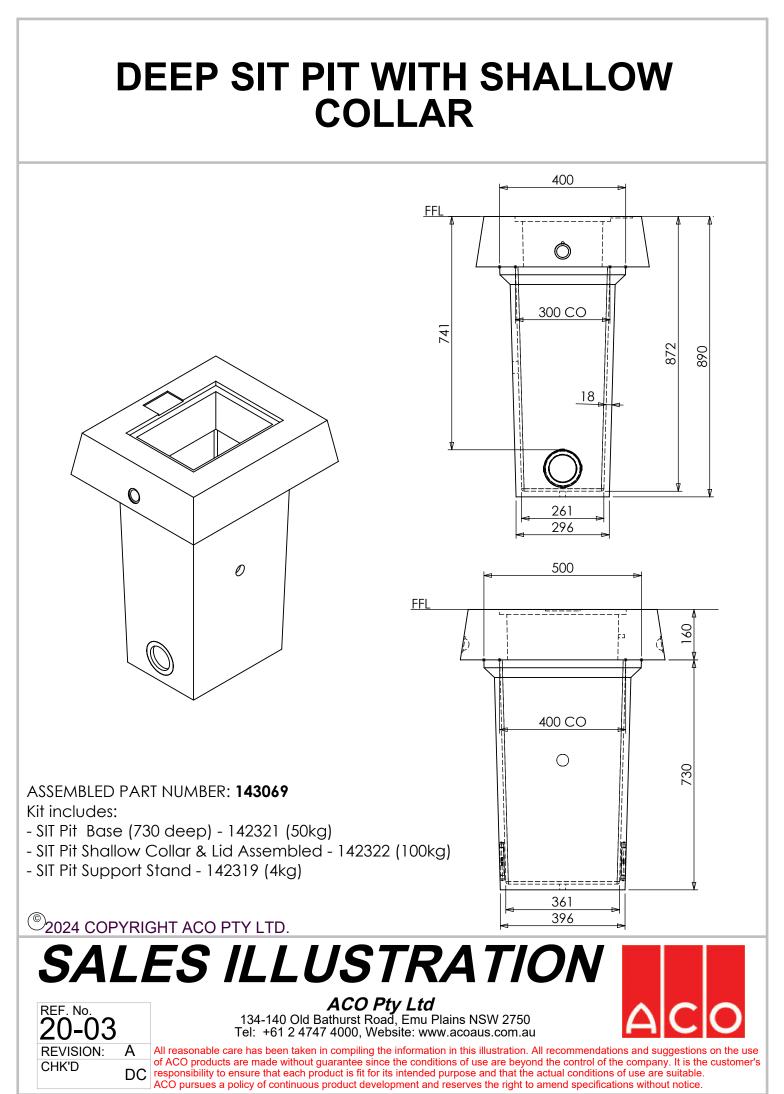

## SHALLOW SIT PIT WITH DEEP COLLAR

ASSEMBLED PART NUMBER: **143068** Kit includes:

- SIT Pit Base (450 deep) 142320 (25kg)
- SIT Pit Deep Collar & Lid Assembled 142958 (127kg)
- SIT Pit Support Stand 142319 (4kg)