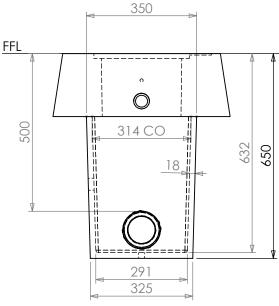

## SHALLOW SIT PIT WITH DEEP COLLAR

ASSEMBLED PART NUMBER: **143068** Kit includes:

- SIT Pit Base (450 deep) 142320 (25kg)
- SIT Pit Deep Collar & Lid Assembled 142958 (127kg)
- SIT Pit Support Stand 142319 (4kg)