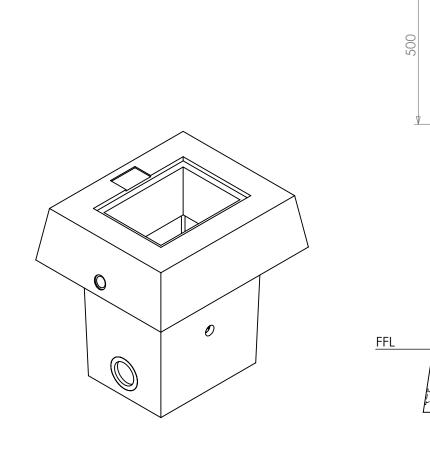

## SHALLOW SIT PIT WITH DEEP COLLAR

ASSEMBLED PART NUMBER: **143068** Kit includes:

- SIT Pit Base (450 deep) 142320 (25kg)
- SIT Pit Deep Collar & Lid Assembled 142958 (127kg)
- SIT Pit Support Stand 142319 (4kg)