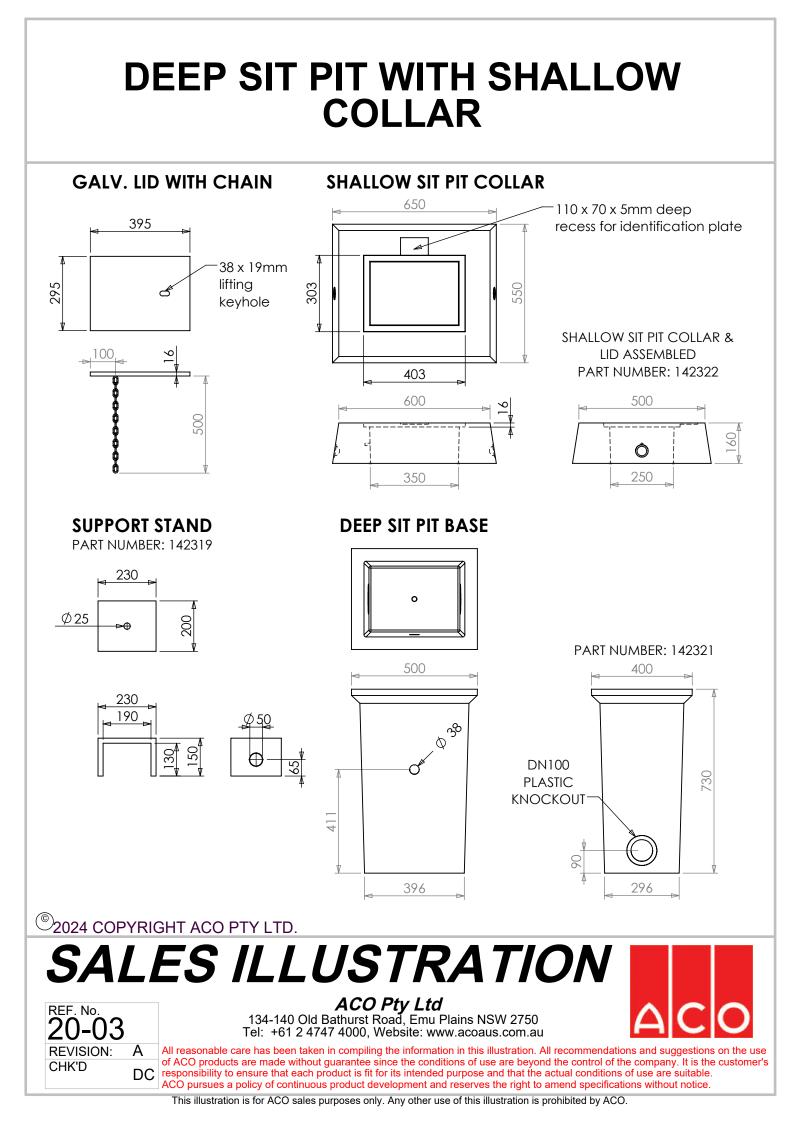

## SHALLOW SIT PIT WITH DEEP COLLAR

ASSEMBLED PART NUMBER: **143068** Kit includes:

- SIT Pit Base (450 deep) 142320 (25kg)
- SIT Pit Deep Collar & Lid Assembled 142958 (127kg)
- SIT Pit Support Stand 142319 (4kg)