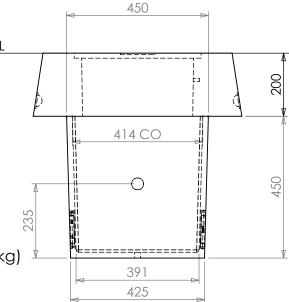

## SHALLOW SIT PIT WITH DEEP COLLAR

ASSEMBLED PART NUMBER: **143068** Kit includes:

- SIT Pit Base (450 deep) 142320 (25kg)
- SIT Pit Deep Collar & Lid Assembled 142958 (127kg)
- SIT Pit Support Stand 142319 (4kg)