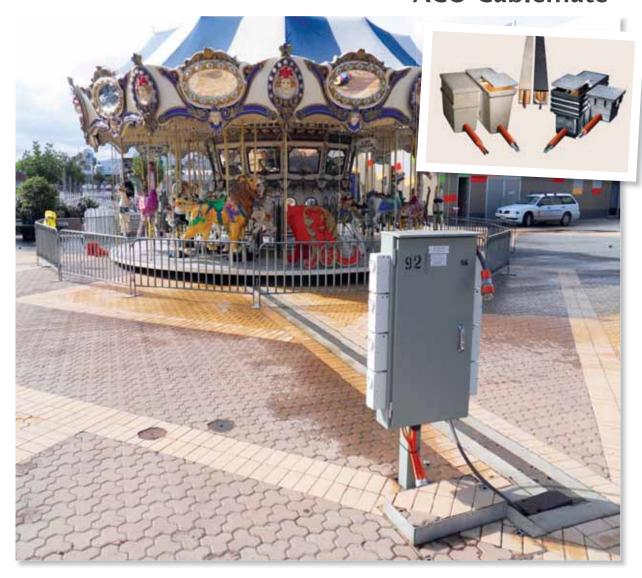

## **Royal Adelaide Showground** – SA

The Royal Adelaide Showground recently underwent a \$42 million redevelopment which incorporated 16,000 sqm of landscaped pavement.

The paving areas needed to withstand heavy traffic wheel loads from large mining and construction equipment displayed during exhibitions and transportable show rides for the Royal Adelaide Show.

ACO's heavy duty Polycrete® Ducting system was chosen as it meets

Load Class G (AS 3996 - Access Covers and Grates) and offers run layout flexibility.

The solid covers with removable bolts also ensures security and easy access to the cable network.

Manufactured from lightweight, strong and durable polymer concrete, Polycrete® Ducting consists of one metre modular channels that can be assembled to produce continuous runs to suit the cable route.

**Product Featured:** CS100 Polycrete® Ducting